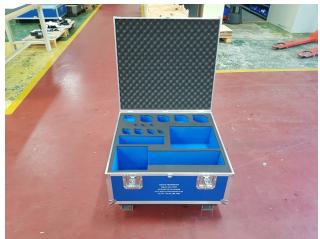

## Included

- A table top stand to replicate the coupling hole
- One bolt Assembly
- A bolt tensioning kit to mount and dismount
- A hydraulic power pack
- · Hoses and hydraulic fittings
- Instruction manual
- Neat storage box with foam inserts