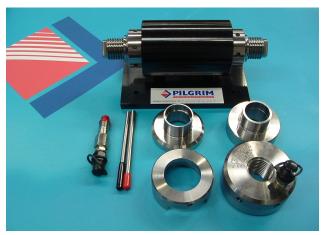

## Included

- A table top stand to replicate the coupling hole
- One bolt Assembly
- A bolt tensioning kit to mount and dismount
- A hydraulic power pack
- · Hoses and hydraulic fittings
- Instruction manual
- Neat storage box with foam inserts